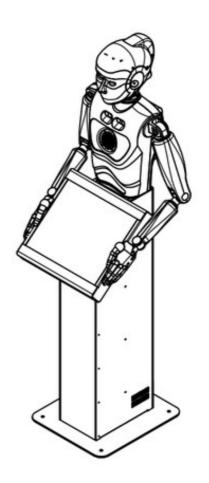

SociBot Kiosk Overall Dimensions

SociBot Kiosk Plinth Dimensions

### **Electrical Specification**

Onboard single board computer (Intel NUC)

RGB head webcam

SociBot Kiosk only: Interactive touchscreen kiosk with 19? touchscreen panel.