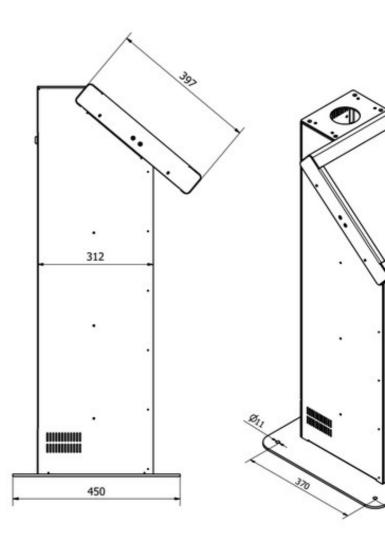

t with similar features or applications as SociBot please get in touch. As we continue to develop our range of humanoid robots we may be able to offer an alternative.

SociBot >> SociBot At a Glance >> Technical Spec

## Introduction[edit]

This page is aimed at potential customers and distributors who want an overview of SociBot's Technical Specifications

## Specification[edit]

| <b>Robot Dimensions Including Kiosk</b> | Metric       | Imperial      |
|-----------------------------------------|--------------|---------------|
| Robot Weight                            | approx 42 kg | approx 93 lbs |
| Robot Height                            | 1708 mm      | 5' 7 1/4?     |
| Robot Width                             | 569 mm       | 22 1/2?       |





SociBot Kiosk Overall Dimensions





SociBot Kiosk Plinth Dimensions

#### **Mechanical Specification**

3 x DC servo motor actuators for neck movement (roll/pitch/yaw).

Torso fabrication: fibreglass

Head fabrication: pressure moulded urethane

Wear parts hard anodised Metallic silver paint finish

### **Electrical Specification**

Onboard single board computer (Intel NUC)

RGB head webcam

SociBot Kiosk only: Interactive touchscreen kiosk with 19? touchscreen panel.