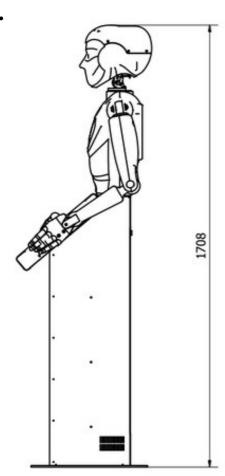

## Specification[edit]

| <b>Robot Dimensions Including Kiosk</b> | Metric       | Imperial      |
|-----------------------------------------|--------------|---------------|
| Robot Weight                            | approx 42 kg | approx 93 lbs |
| Robot Height                            | 1708 mm      | 5' 7 1/4?     |
| Robot Width                             | 569 mm       | 22 1/2?       |