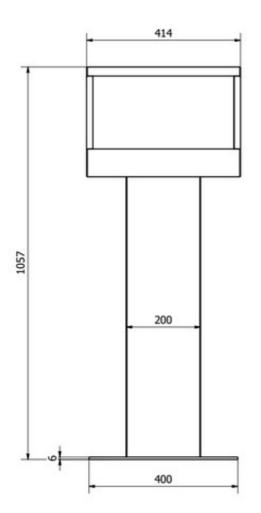

bot with similar features or applications as SociBot please get in touch. As we continue to develop our range of humanoid robots we may be able to offer an alternative.

SociBot >> SociBot At a Glance >> Technical Spec

## Introduction[edit]

This page is aimed at potential customers and distributors who want an overview of SociBot's Technical Specifications

## Specification[edit]

| <b>Robot Dimensions Including Kiosk</b> | Metric       | Imperial      |
|-----------------------------------------|--------------|---------------|
| Robot Weight                            | approx 42 kg | approx 93 lbs |
| Robot Height                            | 1708 mm      | 5' 7 1/4?     |
| Robot Width                             | 569 mm       | 22 1/2?       |





SociBot Kiosk Overall Dimensions





SociBot Kiosk Plinth Dimensions

#### **Mechanical Specification**

3 x DC servo motor actuators for neck movement (roll/pitch/yaw).

Torso fabrication: fibreglass

Head fabrication: pressure moulded urethane

Wear parts hard anodised Metallic silver paint finish

### **Electrical Specification**

Onboard single board computer (Intel NUC)

RGB head webcam

SociBot Kiosk only: Interactive touchscreen kiosk with 19? touchscreen panel.